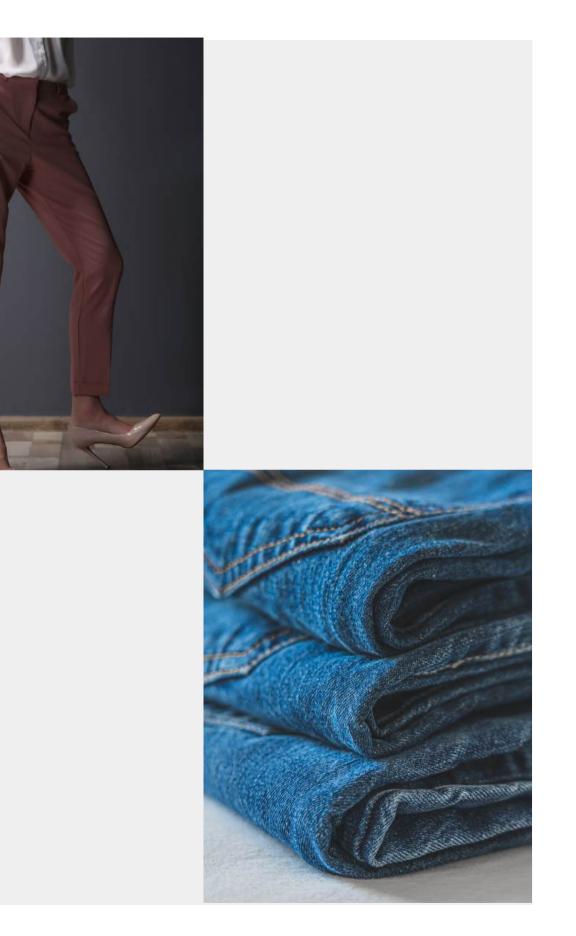

## TROUSER

We are a well-established and wellknown exporter of all types of Trousers like Denim, Twill/ Canvas, Ribstop, Oxford, Poplin, CVC, Mirco &, etc. These trousers are designed by our adept professionals using qualitytested fabric and advanced machinery by following ongoing fashion trends. Denim Twill/Canvas Ribstop Oxford Poplin CVC Mirco

WITHTEX 2023

PAGE